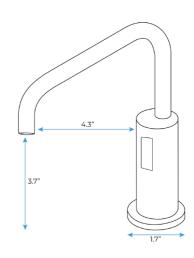

## BATHSELECT GOLD AGRA AUTOMATIC SENSOR DECK MOUNTED COMMERCIAL LIQUID FOAM SOAP DISPENSER SPECS

## Specs:

- Product Type: Commercial
- Main Construction Material: Brass
- Mount Type: Deck
- Handle Type: Infra-Red
- Power Rating: 3 Amp Fuse, AC: 230V DC: 1.5V
- Batteries Required: 4 AA Batteries (not supplied)
- Number of Tap Holes: 1
- Valve/Cartridge Type: Solenoid
  Valve
- Plumbing System Requirements: Suitable for all plumbing systems
- Sensing Range: 2.4-3.9 in (6-10 cm)
- Activation Time: 0.5 1 secs
- Viscosity of Liquid Soap: 100-3500cp (mpA .s)
- Isolation Included: No