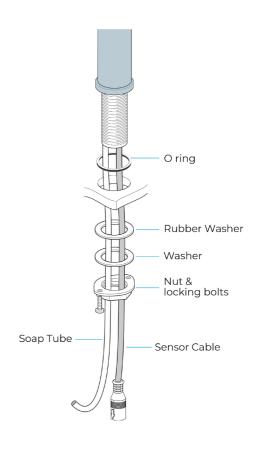

## BATHSELECT GOLD AGRA AUTOMATIC SENSOR DECK MOUNTED COMMERCIAL LIQUID FOAM SOAP DISPENSER SPECS

## Specs:

- Product Type: Commercial
- Main Construction Material: Brass
- Mount Type: Deck
- Handle Type: Infra-Red
- Power Rating: 3 Amp Fuse, AC: 230V DC: 1.5V
- Batteries Required: 4 AA Batteries (not supplied)
- Number of Tap Holes: 1
- Valve/Cartridge Type: Solenoid
  Valve
- Plumbing System Requirements: Suitable for all plumbing systems
- Sensing Range: 2.4-3.9 in (6-10 cm)
- Activation Time: 0.5 1 secs
- Viscosity of Liquid Soap: 100-3500cp (mpA .s)
- Isolation Included: No