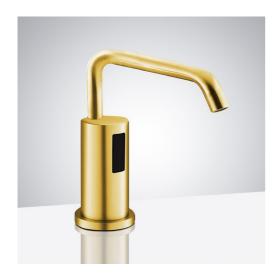

## BATHSELECT GOLD AGRA AUTOMATIC SENSOR DECK MOUNTED COMMERCIAL LIQUID FOAM SOAP DISPENSER SPECS

## Specs:

- Product Type: Commercial
- Main Construction Material: Brass
- Mount Type: Deck
- Handle Type: Infra-Red
- Power Rating: 3 Amp Fuse, AC: 230V DC: 1.5V
- Batteries Required: 4 AA Batteries (not supplied)
- Number of Tap Holes: 1
- Valve/Cartridge Type: Solenoid
  Valve
- Plumbing System Requirements: Suitable for all plumbing systems
- Sensing Range: 2.4-3.9 in (6-10 cm)
- Activation Time: 0.5 1 secs
- Viscosity of Liquid Soap: 100-3500cp (mpA .s)
- Isolation Included: No